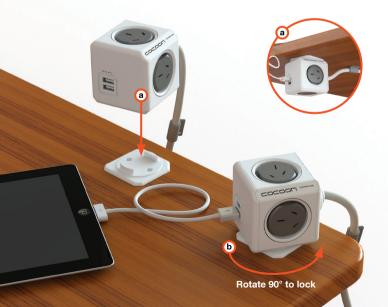

#### **PowerCube Mounting System**

Thank you for purchasing the Cocoon PowerCube. The PowerCube is delivered with a docking mount, allowing you to mount the PowerCube anywhere you want: even on a wall or a table. This allows you to mount a power outlet wherever it is the most convenient for you (example a)

The PowerCube can easily be fixed onto the dock: just rotate the PowerCube 90° and it locks into place. Any side of the PowerCube can be used for docking, so the PowerCube can be oriented in any direction (example b)

Another great feature of the docking mount is the fact that you can remove it again, without having to worry about leaving any glue residues, or scratching your desk's surface: just pull the tabs and the dock easily comes off