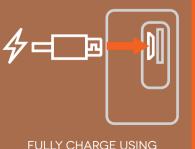

## **QUICK SETUP GUIDE**

REMOVE CAMERA FROM PACKAGING

INSERT MICROSD CARD (NOT INCLUDED)

FULLY CHARGE USING MICRO USB CABLE

ATTACH CAMERA TO DESIRED MOUNT

FOR MORE DETAIL, PLEASE READ THE FULL MANUAL