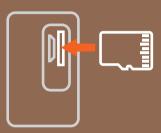

## **QUICK SETUP GUIDE**

REMOVE CAMERA FROM PACKAGING

INSERT MICROSD CARD (NOT INCLUDED)

FULLY CHARGE USING MICRO USB CABLE

ATTACH CAMERA TO DESIRED MOUNT

FOR MORE DETAIL, PLEASE READ THE FULL MANUAL