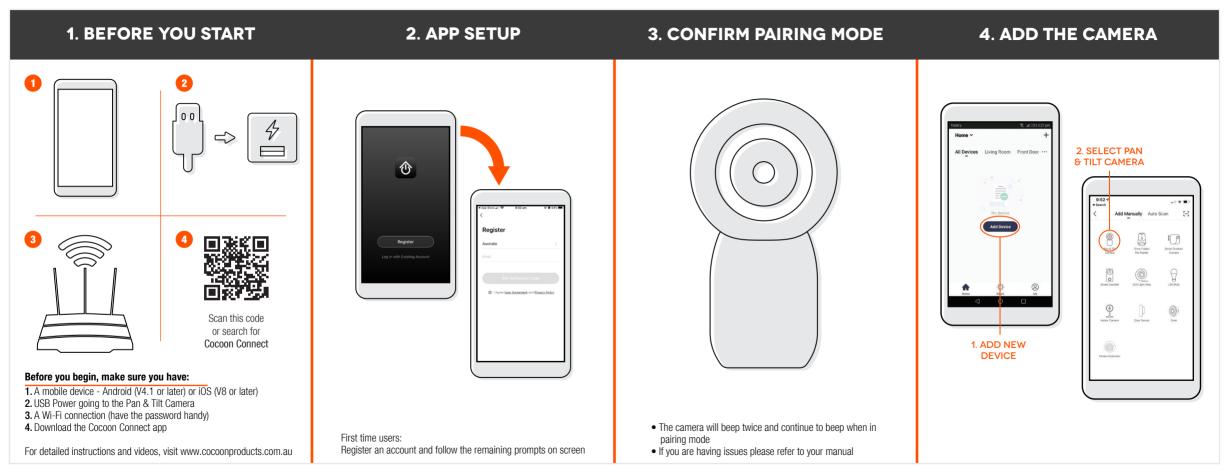

## Enter Wi-Fi Password Only support 2.4GHz Wi-Fi network P DWB-921-6752 Charge Missensk Add Device

Scan with the camera

When you tap CONTINUE, the mobile phone displays a QR code. Hold the camera 15 to 20 cm in front of the mobile phone for the camera to scan the QR code.

1. Hold the mobile phone 15 to 20cm in front of the Pan & Tilt Camera for the camera to scan the QR code

**2.** Camera will beep when the code is scanned

**3.** Press 'Heard the Beep'

Use, manage and control your Smart Pan & Tilt Camera from the Cocoon Connect app