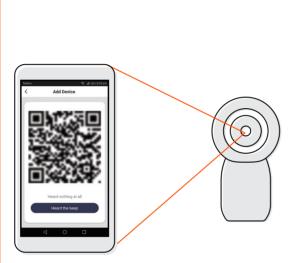

1. Hold the mobile phone 15 to 20cm in front of the Pan & Tilt Camera for the camera to scan the QR code

**2.** Camera will beep when the code is scanned

**3.** Press 'Heard the Beep'

Use, manage and control your Smart Pan & Tilt Camera from the Cocoon Connect app