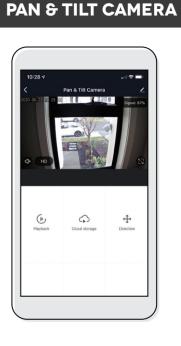

1. Hold the mobile phone 15 to 20cm in front of the Pan & Tilt Camera for the camera to scan the QR code

**2.** Camera will beep when the code is scanned

**3.** Press 'Heard the Beep'

Use, manage and control your Smart Pan & Tilt Camera from the Cocoon Connect app